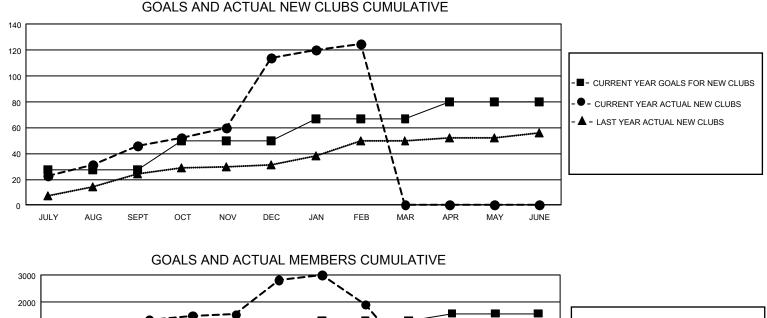

## GAT MONTHLY MEMBERSHIP PROGRESS REPORT

GMT Constitutional Area 6, Group J

REPORT DOES NOT INCLUDE CLUBS IN UNDISTRICTED AREAS.

| _             | Club          | os          |               | Members               |                        |                         |                                                    |  |  |
|---------------|---------------|-------------|---------------|-----------------------|------------------------|-------------------------|----------------------------------------------------|--|--|
|               | RESULTS FOR   | R 2020-2021 |               | RESULTS FOR 2020-2021 |                        |                         |                                                    |  |  |
| QUARTER       | NEW CLUB GOAL | NEW CLUBS   | DROPPED CLUBS | QUARTER MEME          | BER GROWTH NET<br>GOAL | MEMBER GROWTH<br>ACTUAL | DROPPED<br>MEMBERS ACTUAL<br>(including transfers) |  |  |
| JULY/AUG/SEPT | 81            | 46          | 2             | JULY/AUG/SEPT         | 499                    | 2,251                   | 598                                                |  |  |
| OCT/NOV/DEC   | 69            | 68          | 1             | OCT/NOV/DEC           | 454                    | 3,028                   | 1,466                                              |  |  |
| JAN/FEB/MAR   | 51            | 11          | 83            | JAN/FEB/MAR           | 333                    | 704                     | 1,554                                              |  |  |
| APR/MAY/JUNE  | /JUNE 39 0 0  |             | 0             | APR/MAY/JUNE          | 272                    | 0                       | 0                                                  |  |  |